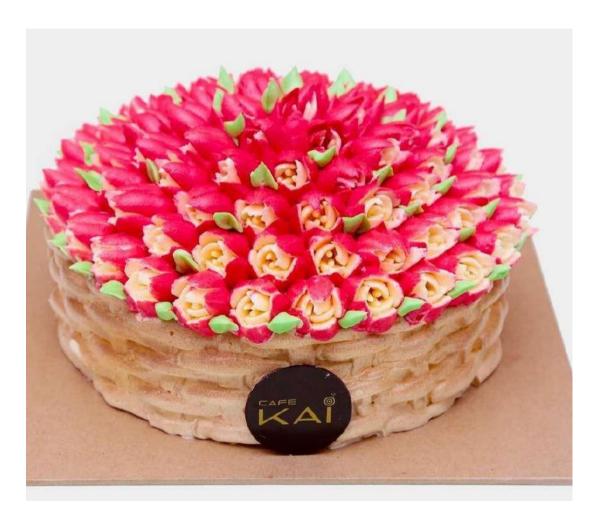

### STRAWBERRY CARNIVAL

Layers of Vanilla Sponge Sandwiched with Vanilla Icing & Strawberry Filling. Covered in Vanilla Icing, White Chocolate Shavings & Fresh Strawberries

**RS.4,888** nett