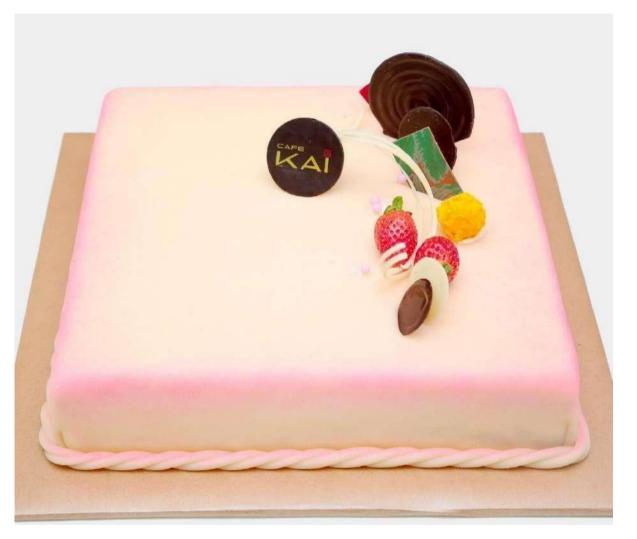

### STRAWBERRY CARNIVAL

Layers of Vanilla Sponge Sandwiched with Vanilla Icing & Strawberry Filling. Covered in Vanilla Icing, White Chocolate Shavings & Fresh Strawberries

**RS.4,888** nett

#### SUITABLE FOR DELIVERY