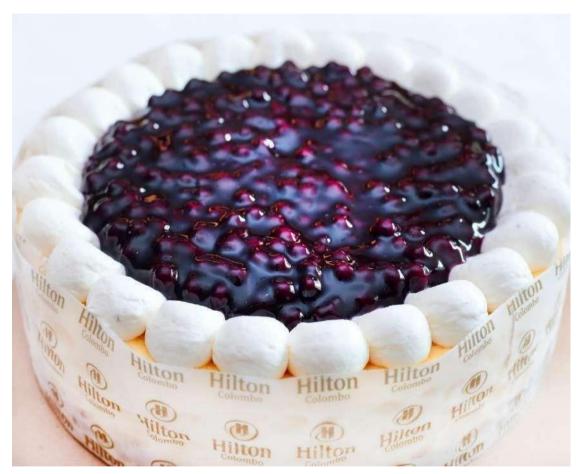

# CHEESECAKE WITH BLUEBERRY PIE FILLING

Creamy Baked Cheesecake Topped with Blueberry Pie Filling.

**RS.4,988** nett

### SUITABLE FOR DELIVERY

\*All Images shown are for illustration purposes only. Actual product may vary due to product enhancement.