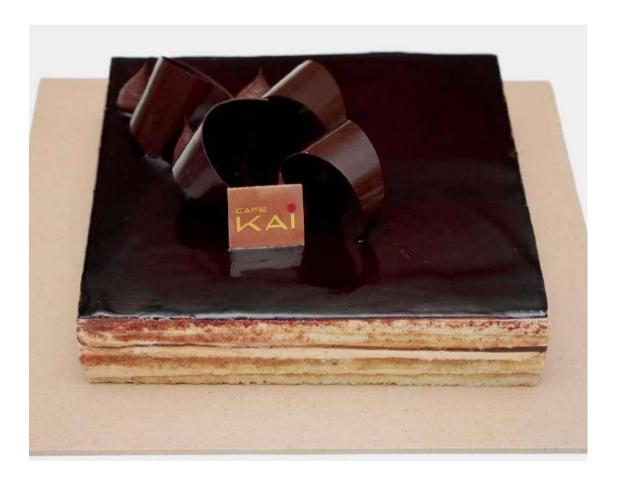

### **MOCHA OPERA**

Four Layers of Almond Biscuit Layered with Coffee Butter Cream & A Layer of Opera Ganache & Topped with Opera Glaze

RS.4,888 nett
NOT SUITABLE FOR DELIVERY