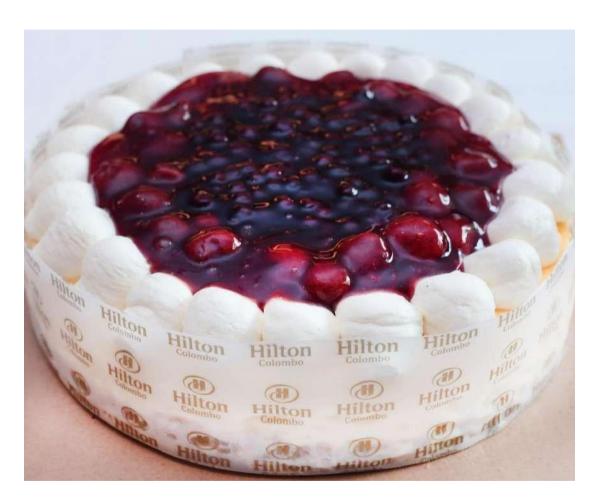

# CHEESECAKE WITH MIXED BERRY PIE FILLING

Creamy Baked Cheesecake Topped with Mixed berry Pie Filling.

**RS.4,988** nett

### SUITABLE FOR DELIVERY

\*All Images shown are for illustration purposes only. Actual product may vary due to product enhancement.