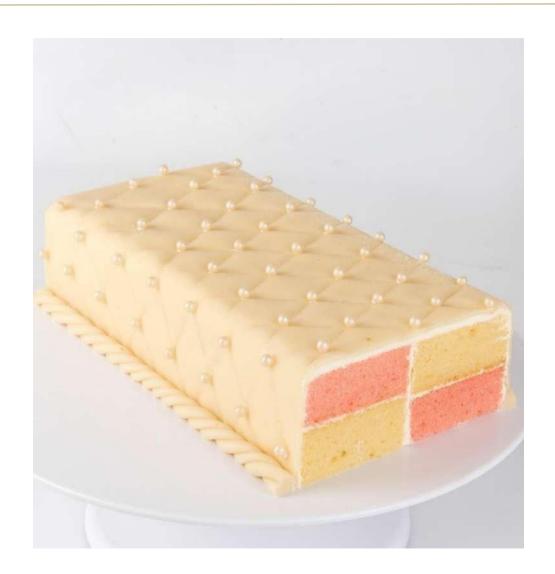

# **BATTENBERG**

Plain & Pink Butter Cake Sandwiched with Butter Icing Covered with Marzipan

**RS.4,888** nett

SUITABLE FOR DELIVERY

\*All Images shown are for illustration purposes only. Actual product may vary due to product enhancement.