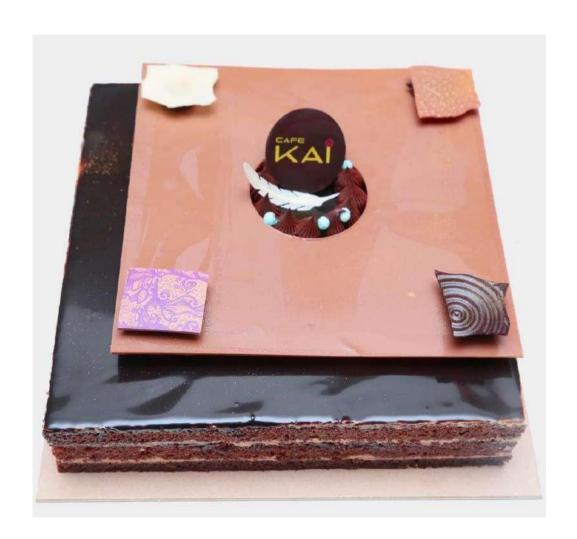

### **MOCHA OPERA**

Four Layers of Almond Biscuit Layered with Coffee Butter Cream & A Layer of Opera Ganache & Topped with Opera Glaze

RS.4,888 nett
NOT SUITABLE FOR DELIVERY