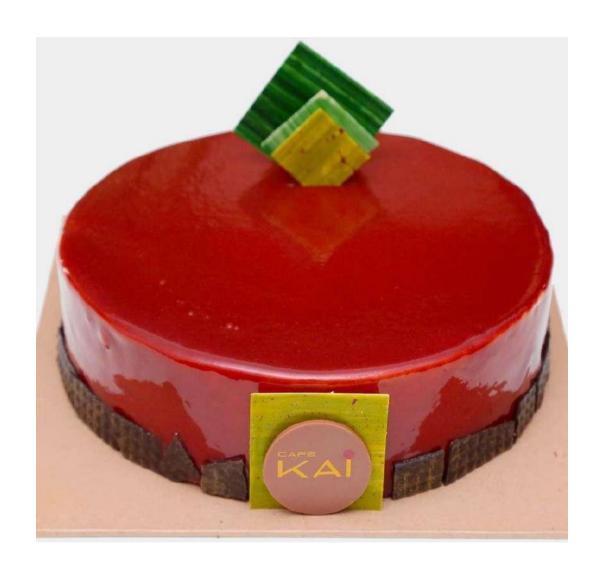

### STRAWBERRY CARNIVAL

Layers of Vanilla Sponge Sandwiched with Vanilla Icing & Strawberry Filling. Covered in Vanilla Icing, White Chocolate Shavings & Fresh Strawberries

**RS.4,888** nett