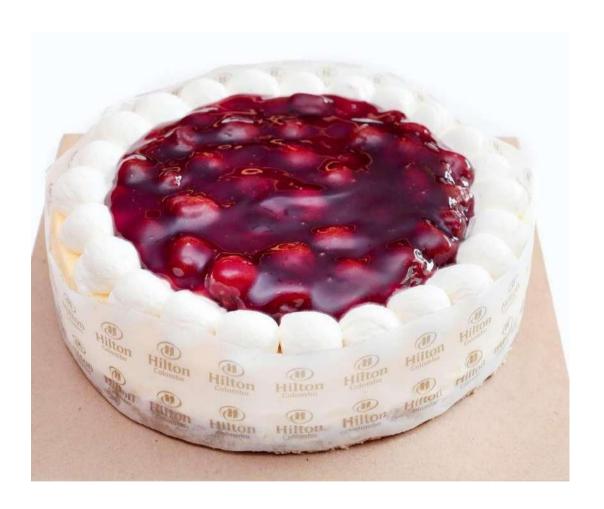

# CHEESECAKE WITH MIXED BERRY PIE FILLING

Creamy Baked Cheesecake Topped with Mixed berry Pie Filling.

**RS.4,988** nett

### SUITABLE FOR DELIVERY

\*All Images shown are for illustration purposes only. Actual product may vary due to product enhancement.