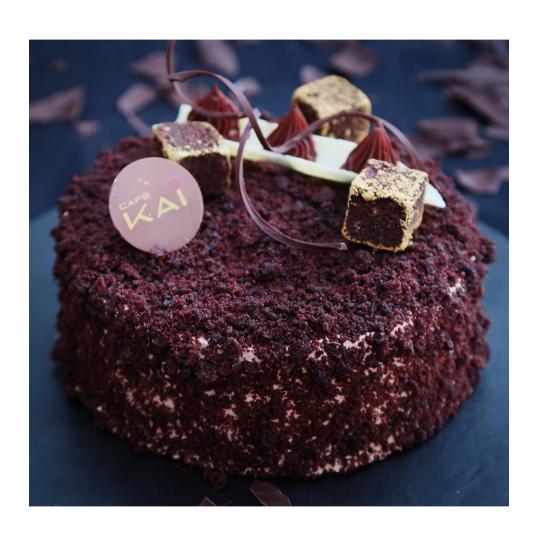

# **RED VELVET**

Three Layers of Red Butter Cake Sandwiched with Cream Cheese Frosting

**RS.3,388** nett

SUITABLE FOR DELIVERY

\*All Images shown are for illustration purposes only. Actual product may vary due to product enhancement.