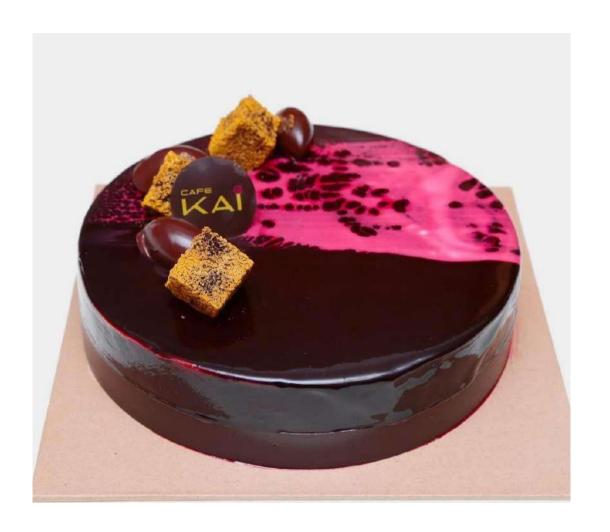

# SALTED CARAMEL FUDGE

Chocolate Mud Cake Layered with Chocolate Ganache & Caramel Sauce, Coated in Chocolate Icing, Topped with Cake Cubes, Caramelized Nuts, Chocolate & Caramel Sauce

**RS.3,888** nett