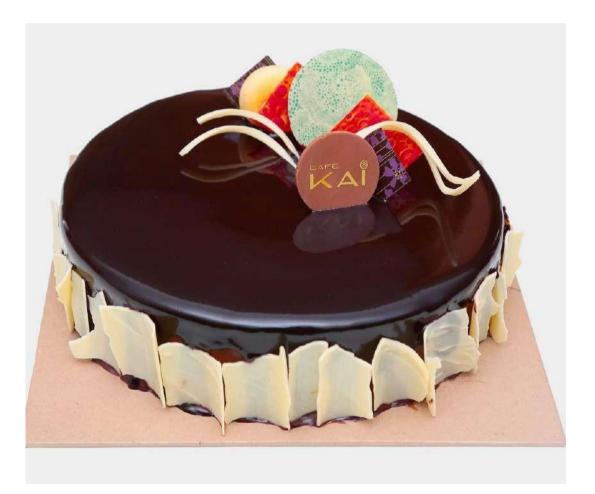

# **CHOCOLATE HARLEM**

Two Layers of Dark Mud Cake & A Soft Vanilla Sponge Layer, Sandwiched with Whipped Dark Chocolate Ganache & Coated in Dark Chocolate Glaze

**RS.4,888** nett

SUITABLE FOR DELIVERY