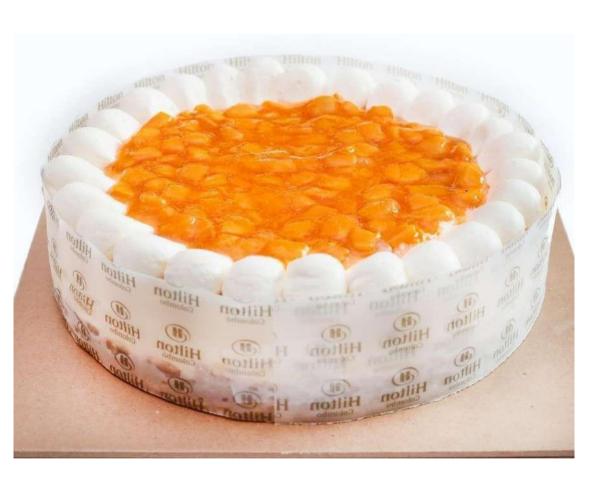

# CHEESECAKE WITH MANGO PIE FILLING

Creamy Baked Cheesecake Topped with Mango Pie Filling.

**RS.4,988** nett

### SUITABLE FOR DELIVERY

\*All Images shown are for illustration purposes only. Actual product may vary due to product enhancement.