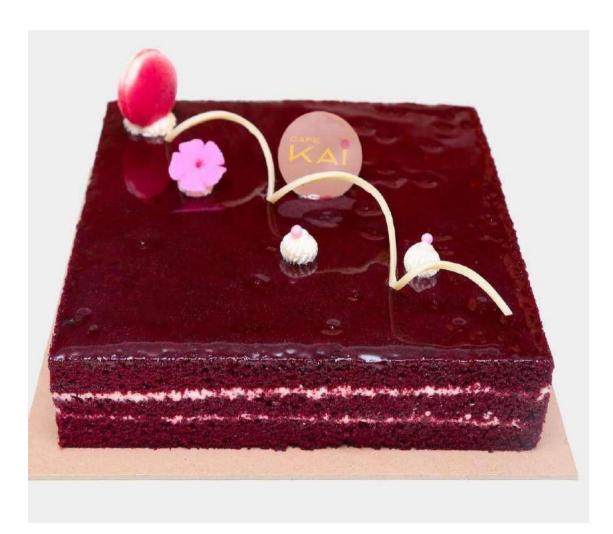

# **RED VELVET**

Three Layers of Red Butter Cake Sandwiched with Cream Cheese Frosting

**RS.3,388** nett

SUITABLE FOR DELIVERY

\*All Images shown are for illustration purposes only. Actual product may vary due to product enhancement.