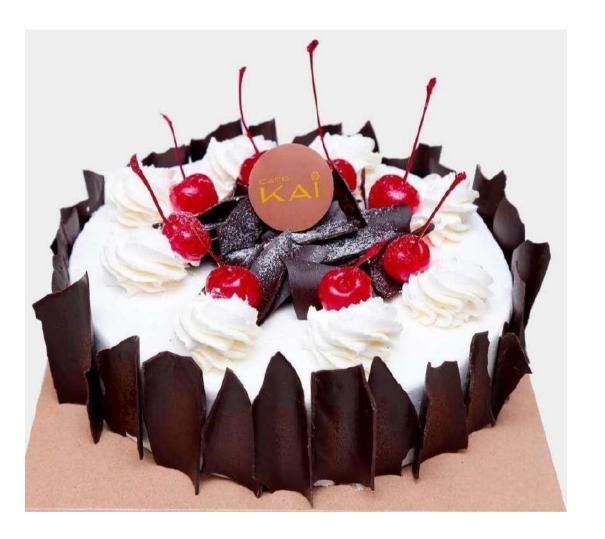

### MODERN BLACK FOREST

Two Layers of Chocolate Sponge Sandwiched with White & Dark Mousse Covered with Whipped Cream, Chocolate Shavings & Red Maraschino Cherries

RS.3,688 nett

NOT SUITABLE FOR DELIVERY