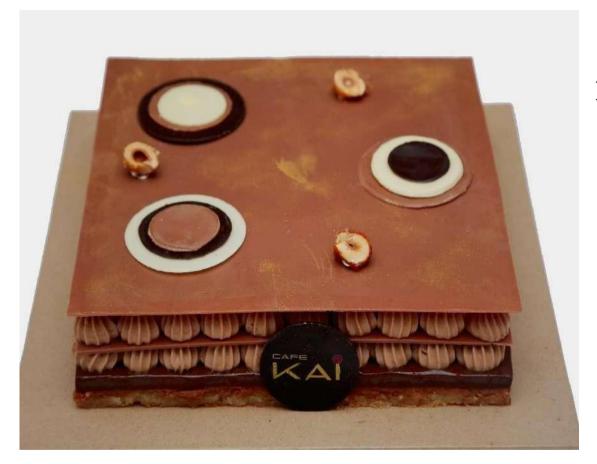

### **MOCHA OPERA**

Four Layers of Almond Biscuit Layered with Coffee Butter Cream & A Layer of Opera Ganache & Topped with Opera Glaze

RS.4,888 nett
NOT SUITABLE FOR DELIVERY