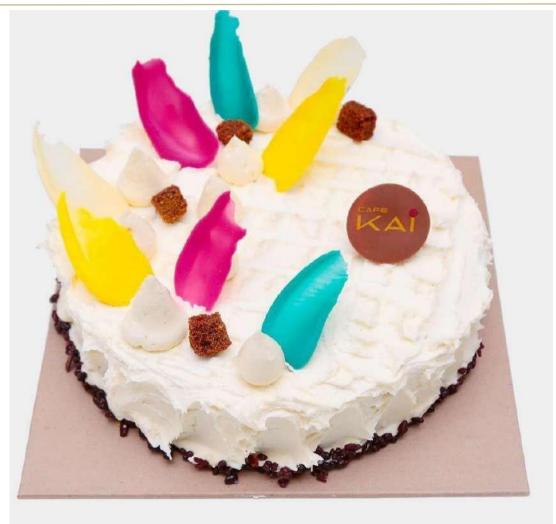

### STRAWBERRY CARNIVAL

Layers of Vanilla Sponge Sandwiched with Vanilla Icing & Strawberry Filling. Covered in Vanilla Icing, White Chocolate Shavings & Fresh Strawberries

**RS.4,888** nett

#### SUITABLE FOR DELIVERY