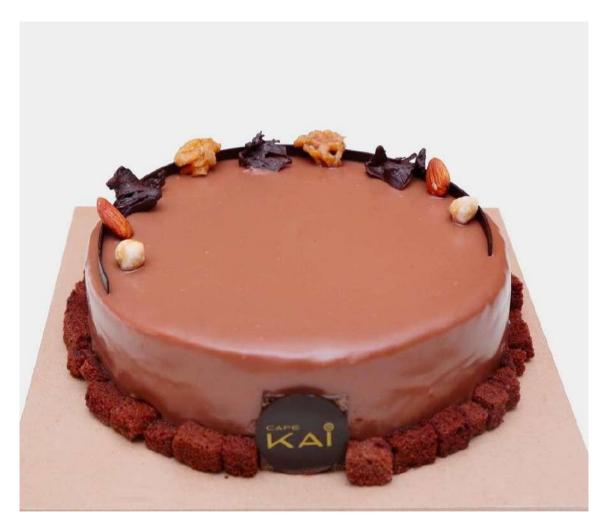

### **STICKY NUTTY**

Chocolate Butter Cake Sandwiched with Milk Chocolate Butter Icing & A Layer of Sticky Nutty (Date & Nuts) Coated with Milk Chocolate Ganache

**RS.3,388** nett

### SUITABLE FOR DELIVERY

\*All Images shown are for illustration purposes only. Actual product may vary due to product enhancement.