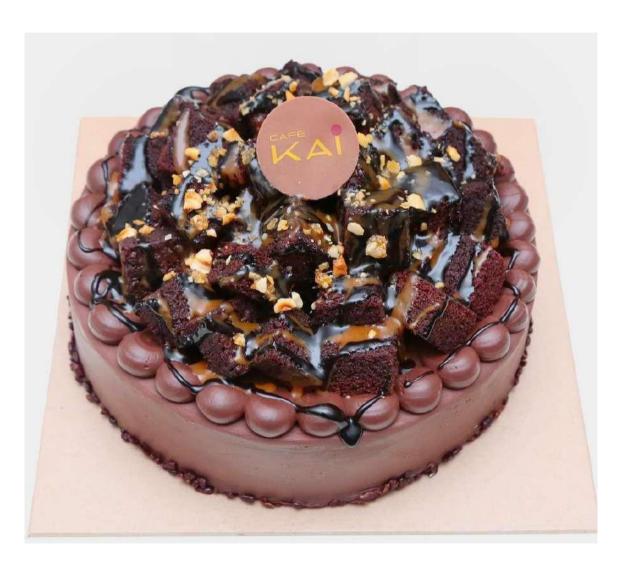

# SALTED CARAMEL FUDGE

Chocolate Mud Cake Layered with Chocolate Ganache & Caramel Sauce, Coated in Chocolate Icing, Topped with Cake Cubes, Caramelized Nuts, Chocolate & Caramel Sauce

**RS.3,888** nett

### SUITABLE FOR DELIVERY

\*All Images shown are for illustration purposes only. Actual product may vary due to product enhancement.