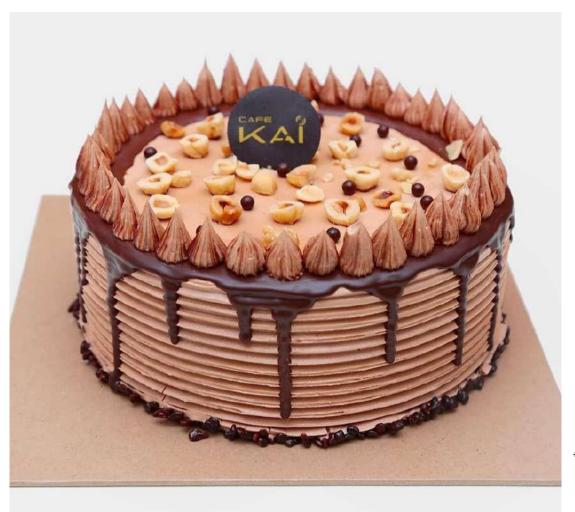

### **CRAZY HAZELNUT**

Hazelnut Sponge Cake Layered with Milk Chocolate Cream, Chocolate Feuilletine & Milk Chocolate Chantilly

**RS.3,488** nett

NOT SUITABLE FOR DELIVERY

\*All Images shown are for illustration purposes only. Actual product may vary due to product enhancement.