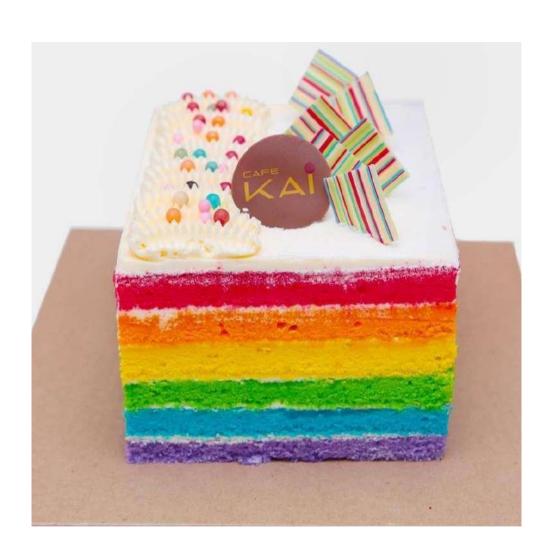

# **RAINBOW CAKE**

Rainbow Coloured Sponge Cake Layers, Sandwiched with Cheese Butter Icing

**RS.3,188** nett

SUITABLE FOR DELIVERY