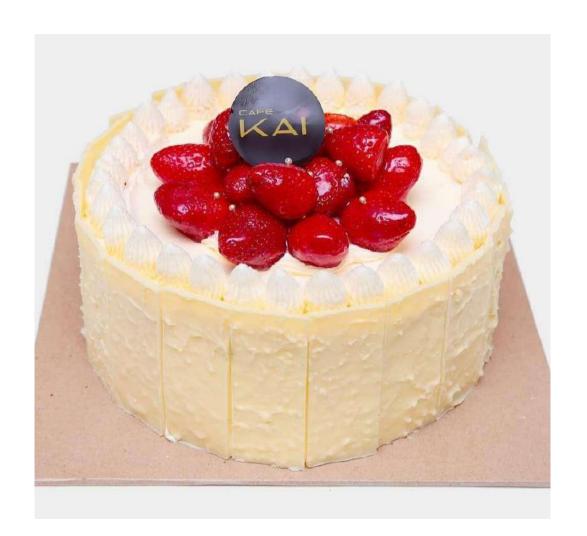

# CHEESECAKE WITH FRESH STRAWBERRY

Creamy Baked Cheesecake Topped with Fresh Strawberry

**RS.4,988** nett