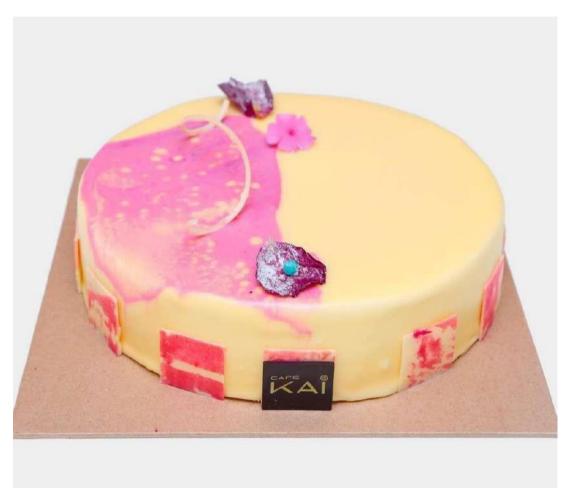

# SALTED CARAMEL FUDGE

Chocolate Mud Cake Layered with Chocolate Ganache & Caramel Sauce, Coated in Chocolate Icing, Topped with Cake Cubes, Caramelized Nuts, Chocolate & Caramel Sauce

**RS.3,888** nett

### SUITABLE FOR DELIVERY

\*All Images shown are for illustration purposes only. Actual product may vary due to product enhancement.