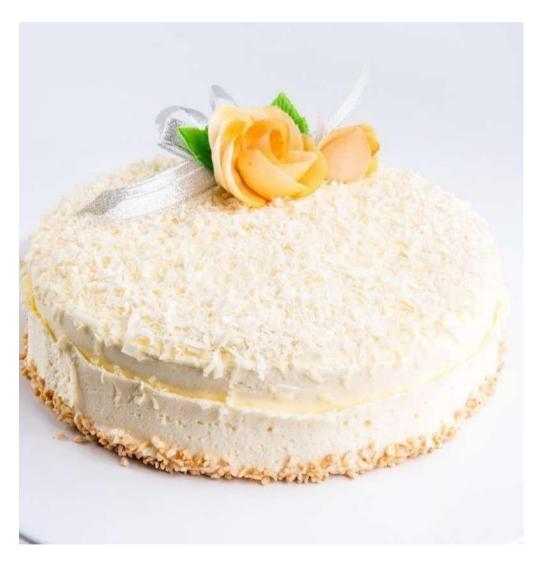

### **ROSE BLANC**

Two layers of Almond Sponge & a Vanilla sponge sandwiched with French Butter Cream & Red Maraschino Cherries coated in White Chocolate Ganache

**RS.3,388** nett

#### SUITABLE FOR DELIVERY

\*All Images shown are for illustration purposes only. Actual product may vary due to product enhancement.