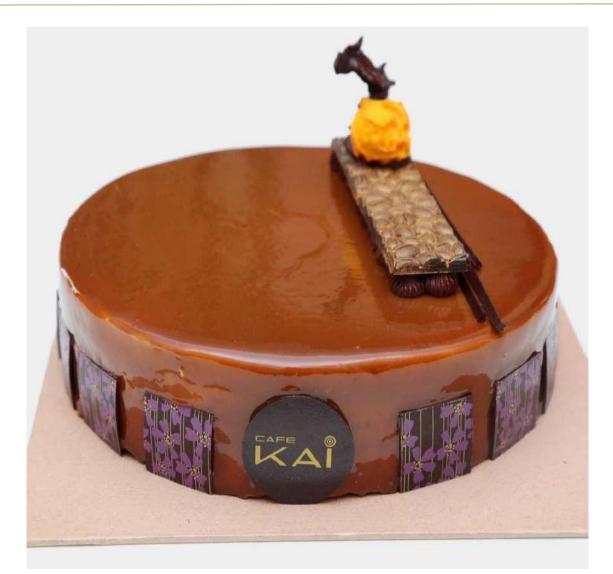

# SALTED CARAMEL FUDGE

Chocolate Mud Cake Layered with Chocolate Ganache & Caramel Sauce, Coated in Chocolate Icing, Topped with Cake Cubes, Caramelized Nuts, Chocolate & Caramel Sauce

**RS.3,888** nett

### SUITABLE FOR DELIVERY

\*All Images shown are for illustration purposes only. Actual product may vary due to product enhancement.