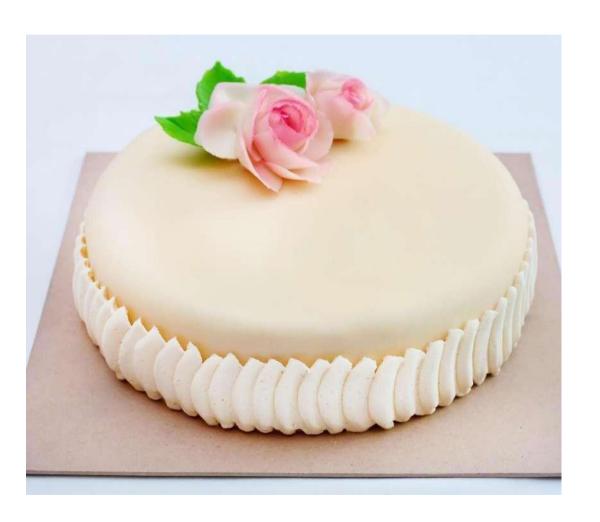

# **BATTENBERG**

Plain & Pink Butter Cake Sandwiched with Butter Icing Covered with Marzipan

**RS.4,888** nett

SUITABLE FOR DELIVERY

\*All Images shown are for illustration purposes only. Actual product may vary due to product enhancement.