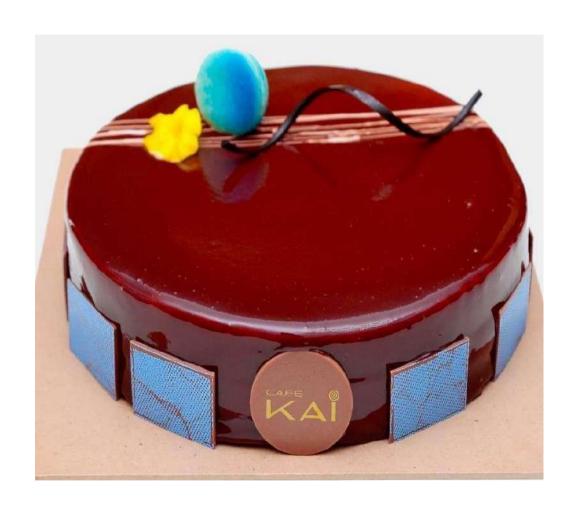

# **CHOCOLATE HARLEM**

Two Layers of Dark Mud Cake & A Soft Vanilla Sponge Layer, Sandwiched with Whipped Dark Chocolate Ganache & Coated in Dark Chocolate Glaze

**RS.4,888** nett

SUITABLE FOR DELIVERY