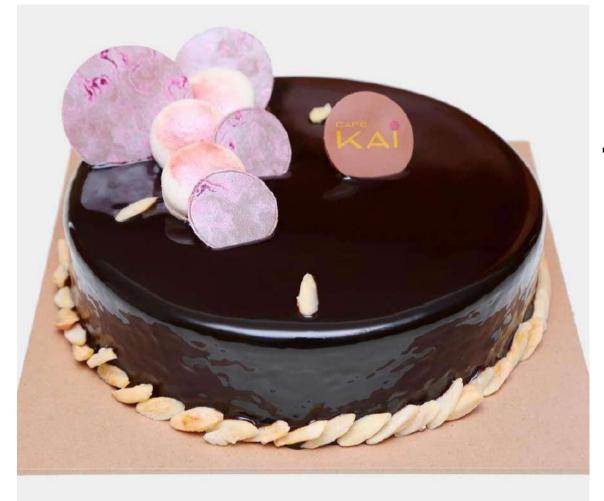

### **MOCHA OPERA**

Four Layers of Almond Biscuit Layered with Coffee Butter Cream & A Layer of Opera Ganache & Topped with Opera Glaze

RS.4,888 nett
NOT SUITABLE FOR DELIVERY