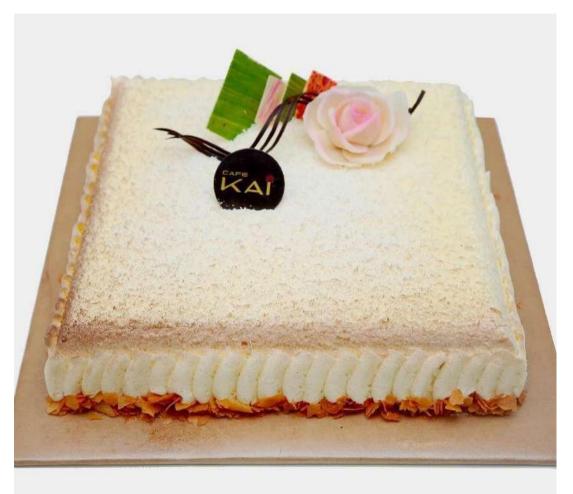

### **ROSE BLANC**

Two layers of Almond Sponge & a Vanilla sponge sandwiched with French Butter Cream & Red Maraschino Cherries coated in White Chocolate Ganache

**RS.3,388** nett

#### SUITABLE FOR DELIVERY

\*All Images shown are for illustration purposes only. Actual product may vary due to product enhancement.